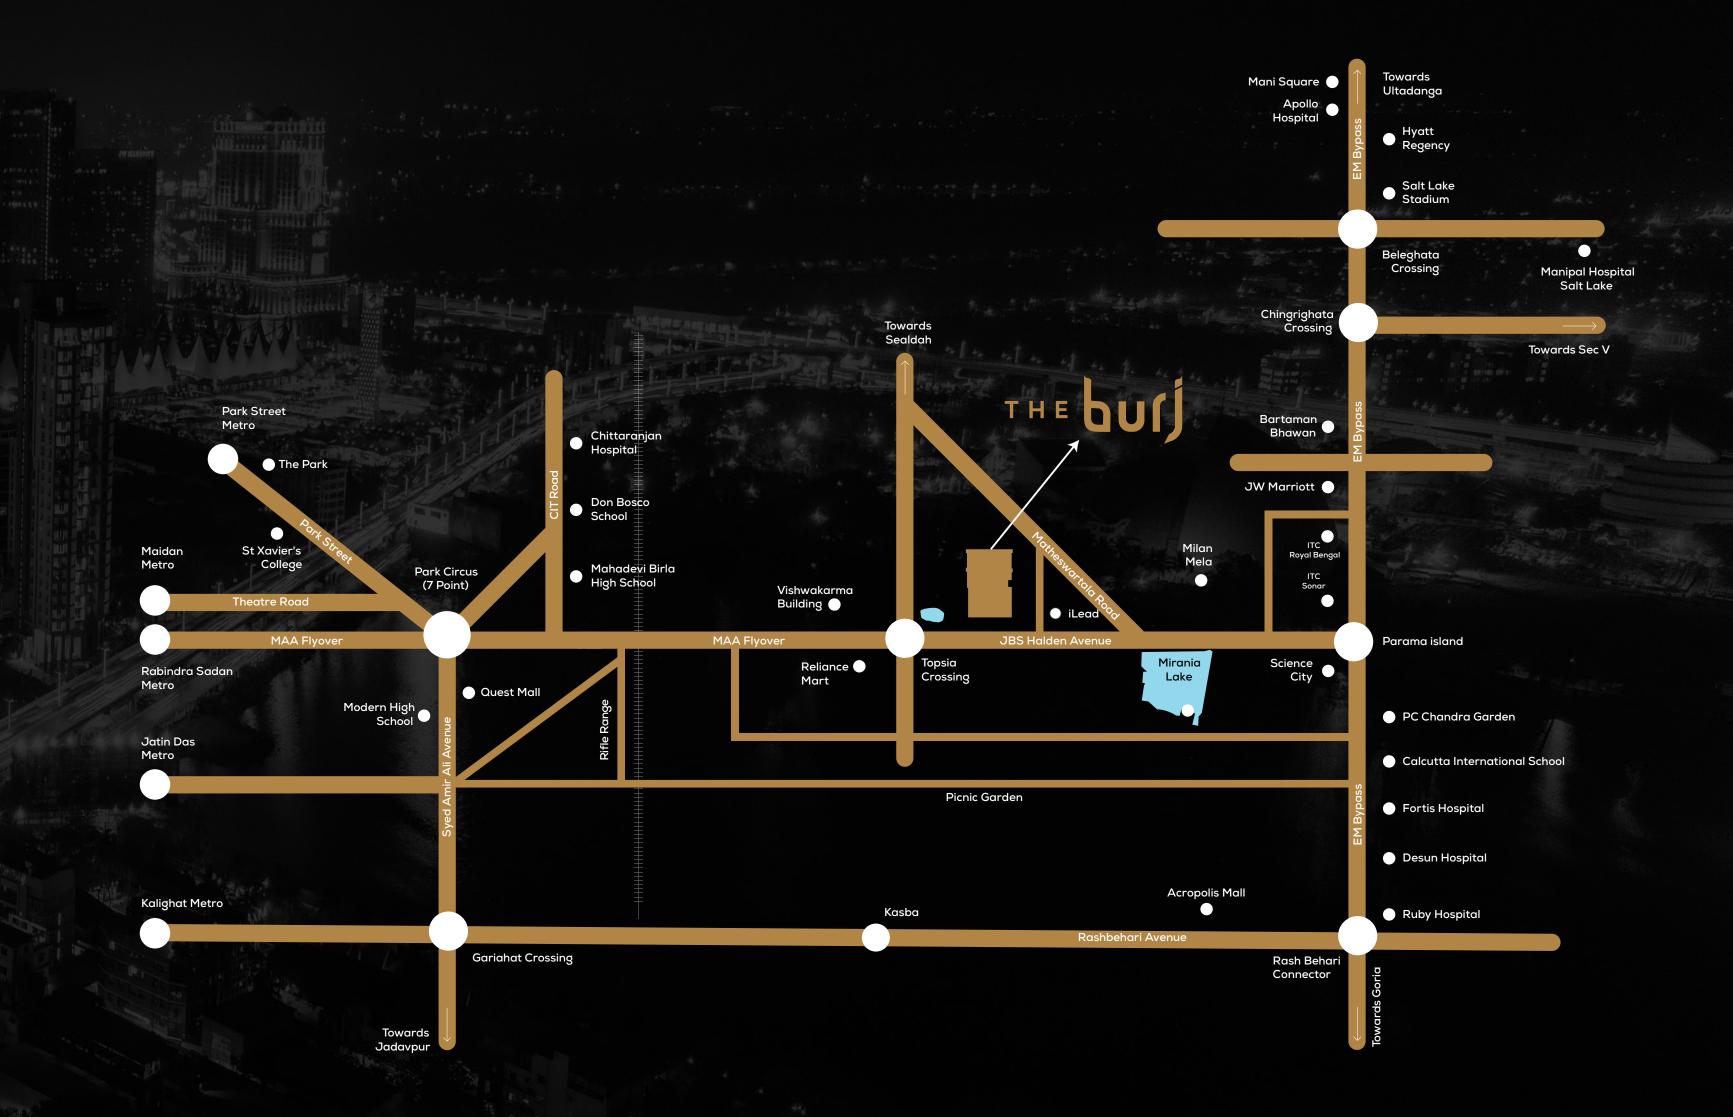

### PRIME BUSINESS & COMMERCIAL HUBS:

### TOPSIA CROSSING 350M SCIENCE CITY CROSSING 1.2KM AJC BOSE ROAD 2.8KM PARK CIRCUS 7 POINT 2.8KM PARK STREET 3.6KM CHINGRIGHATA CROSSING 3.9KM SEALDAH STATION 3.9KM HOWRAH STATION 10.6KM AIRPORT 16KM

### LEADING HOSPITALS CHITTARANJAN HOSPITAL 2.8KM BELLE VUE 4.2KM FORTIS 4.5KM MANIPAL HOSPITALS 5.0KM DESUN 5.2KM APOLLO GLENEAGLES 5.5KM

### POPULAR MALLS & ENTERTAINMENT HUBS:

| SILVER ARCADE 2.0   | OKM |
|---------------------|-----|
| QUEST MALL 3.       | 1KM |
| FORUM 5.            | 1KM |
| MANI SQUARE 5.6     | 5KM |
| CARNIVAL CINEMAS 5. | 7KM |
| ACROPOLIS 5.8       | 3KM |

### AMUSEMENT PARK/ LEISURE ZON

| SCIENCE CITY      | 1.0KM |
|-------------------|-------|
| SWABHUMI          | 4.5KM |
| VICTORIA MEMORIAL | 5.3KM |
| NICCO PARK        | 5.7KM |
| NICCO SUPER BOWL  | 5.6KM |
| PRINCEP GHAT      | 8.5KM |

### DUCATIONAL INSTITUTIONS:

| 35UIVI | DON BOSCO SCHOOL              | 2.01(1) |
|--------|-------------------------------|---------|
| 1.2KM  | CALCUTTA INTERNATIONAL SCHOOL | 4.3KM   |
| 2.8KM  | MODERN HIGH SCHOOL            | 3.4KM   |
| 2.8KM  | MB GIRLS HIGH SCHOOL          | 2.4KM   |
| 3.6KM  | CALCUTTA BOYS SCHOOL          | 4.6KM   |
| 3.9KM  |                               | COLLA   |
| 3.9KM  | HERITAGE SCHOOL               | 6.2KM   |
| 10.6KM |                               |         |

### ITC ROYAL BENGAL HYATT REGENCY VIVANTA JW MARRIOTT RAJ KUTIR 1.7KN 5.0KN 4.9KN 4.9KN 4.5KN

| BEIJING        | 450M   |
|----------------|--------|
| BIG BOSS       | 550M   |
| MAINLAND CHINA | 2.0KM  |
| HE GRID        | 500M   |
| MOCAMBO        | 3.6 KM |
| BAR B QUE      | 3.6 KM |
| (WALITY        | 37 KM  |

| BANQUET HALLS:                   |        |
|----------------------------------|--------|
| OJAS                             | 500M   |
| CALCUTTA BOATING & HOTEL RESORTS | 700M   |
| PC CHANDRA GARDEN                | 1.3 KM |